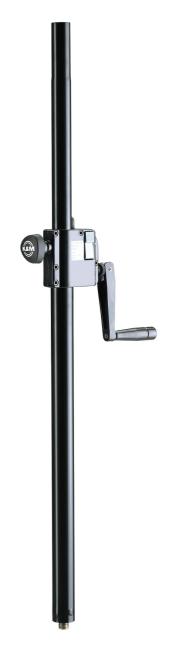

## **DIST. ROD WITH HAND CRANK**

Same as 21338, but with thread bolt M20 for connector plate 24116 for zero backlash and absolute vertical position.

## **Data**

| Height            | from 940 to 1,505 mm                                                                                                                                                   |
|-------------------|------------------------------------------------------------------------------------------------------------------------------------------------------------------------|
| Height adjustment | hand crank with push-button system and locking screw                                                                                                                   |
| Material          | steel                                                                                                                                                                  |
| Rod combination   | 2-piece folding design                                                                                                                                                 |
| Special features  | push-button system and hand<br>crank avoid uncontrolled<br>reverse motion;<br>locking screw provides<br>additional safety;<br>M20 bolt for precise and<br>vertical fit |
| Tube end(s)       | diameter 35 mm, threaded bolt M20                                                                                                                                      |
| Туре              | black                                                                                                                                                                  |
| Weight            | 3.78                                                                                                                                                                   |
|                   |                                                                                                                                                                        |